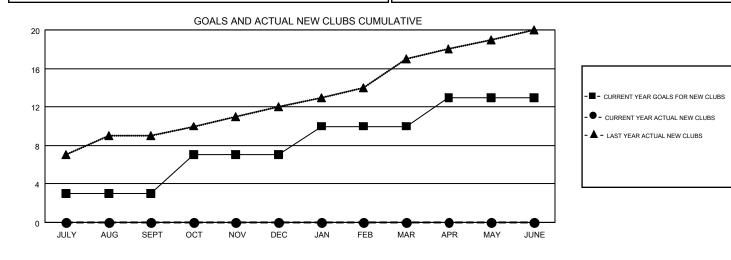

## GMT CA 6

| Clubs                 |               |           |               | Members               |                           |                         |                                                    |  |
|-----------------------|---------------|-----------|---------------|-----------------------|---------------------------|-------------------------|----------------------------------------------------|--|
| RESULTS FOR 2019-2020 |               |           |               | RESULTS FOR 2019-2020 |                           |                         |                                                    |  |
| QUARTER               | NEW CLUB GOAL | NEW CLUBS | DROPPED CLUBS | QUARTER               | MEMBER GROWTH NET<br>GOAL | MEMBER GROWTH<br>ACTUAL | DROPPED<br>MEMBERS ACTUAL<br>(including transfers) |  |
| JULY/AUG/SEPT         | 3             | 0         | 10            | JULY/AUG/SEPT         | 109                       | 215                     | 257                                                |  |
| OCT/NOV/DEC           | 4             | 0         | 0             | OCT/NOV/DEC           | 141                       | 0                       | 0                                                  |  |
| JAN/FEB/MAR           | 3             | 0         | 0             | JAN/FEB/MAR           | 128                       | 0                       | 0                                                  |  |
| APR/MAY/JUNE          | 3             | 0         | 0             | APR/MAY/JUNE          | 88                        | 0                       | 0                                                  |  |