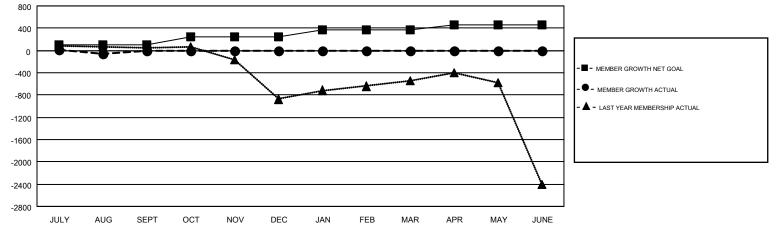

## GMT CA 6

| Clubs                 |               |           |               | Members               |                           |                         |                                                    |  |
|-----------------------|---------------|-----------|---------------|-----------------------|---------------------------|-------------------------|----------------------------------------------------|--|
| RESULTS FOR 2019-2020 |               |           |               | RESULTS FOR 2019-2020 |                           |                         |                                                    |  |
| QUARTER               | NEW CLUB GOAL | NEW CLUBS | DROPPED CLUBS | QUARTER               | MEMBER GROWTH NET<br>GOAL | MEMBER GROWTH<br>ACTUAL | DROPPED<br>MEMBERS ACTUAL<br>(including transfers) |  |
| JULY/AUG/SEPT         | 3             | 0         | 10            | JULY/AUG/SEPT         | 109                       | 215                     | 257                                                |  |
| OCT/NOV/DEC           | 4             | 0         | 0             | OCT/NOV/DEC           | 141                       | 0                       | 0                                                  |  |
| JAN/FEB/MAR           | 3             | 0         | 0             | JAN/FEB/MAR           | 128                       | 0                       | 0                                                  |  |
| APR/MAY/JUNE          | 3             | 0         | 0             | APR/MAY/JUNE          | 88                        | 0                       | 0                                                  |  |